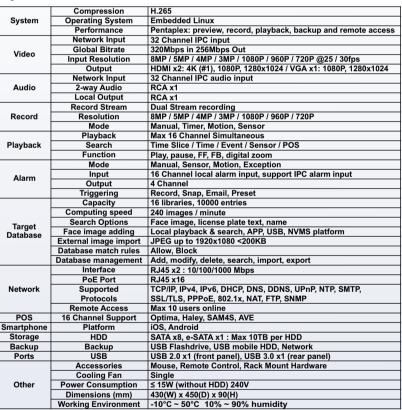

## **Features**

32ch 4K PoE NVR supporting Facial and License Plate recognition. Internal searchable 10000 entry database - no external server or software required.

6ch fast face recognition with AI Cameras 2ch face recognition with non AI 2 x HDMI ports 2 x Gb Ethernet ports

The system is highly customisable to meet your needs.

16 PoE Plug & Play IP Camera ports for easy connectivity, simultaneous 16ch playback, and 4K high definition display output.

Easy to use, intuitive user interface with time saving analytical search functions.

# Facial Recognition

10000 entry internal database can be configured with multiple categories for easy management. Quickly search for people in your database for easy video retrieval.

## License Plate Recognition

OCR functionality with NYX ANPR cameras allows you to catalogue and search by license plate data from the internal database.

**ABC**·123

Create custom BLOCK & ALLOW lists for alerts

## People & Vehicle Detection

When used with compatible cameras, this advanced Al feature can detect people and vehicles allowing you to quickly search footage or be alerted via Push Notifications.

## Time -Slice Search

The fastest method of finding video footage. Simply click on any thumbnail image to start instant playback. Find what you're looking for in seconds not hours!

#### Push Notifications

Have your NVR alert you to intrusions or events by pushing notifications straight to your smartphone. Playback the event within seconds for peace-of-mind and quick response!\*\*