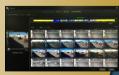

## Time -Slice Search

The fastest method of finding video footage. Simply click on any thumbnail image to start instant playback. Find what you're looking for in seconds not hours!